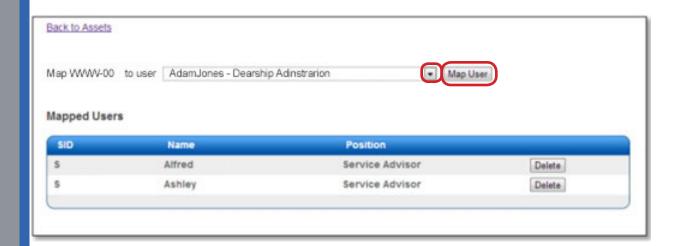

You are Complete!

a

The associated Service Technician will then appear as a Mapped User

Service Technicians and associated microPods will appear in the wiTECH 2.0 User Interface screens

If you wish to add multiple users onto a single microPod, click on the drop down box, select the employees name and click Map User.

Continue to add all users as desired.

All Service Technician and associated microPods will appear in the wiTECH 2.0 User Interface screens

Note: DO NOT assign more than 26 users to the same microPOD II as wiTECH 2.0 System cannot handle more than that limit.

In order to delete users, click the "Delete" button and the employee will be removed from the mapped list.

**Note:** Allow 2 hours for the changes to complete before communication can be achieved. Please contact wiTECH Premium Support at **1-888-948-2531** or via email at **witechsupport@dcctools.com** if you need further assistance on associating tools to the users.