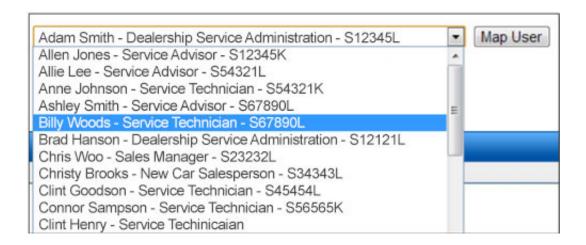

If a **number** is shown, it indicates how many Service Technicians are associated to that particular microPod

Locate the correct Service Technician from the drop-down menu and click "Map User" button. (Note: only one Service Technician can be selected at a time)

You are Complete!

a

The associated Service Technician will then appear as a Mapped User

Service Technicians and associated microPods will appear in the wiTECH 2.0 User Interface screens

If you wish to add multiple users onto a single microPod, click on the drop down box, select the employees name and click Map User.