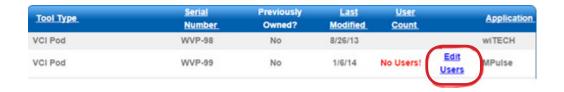

## **Technical Service Portal**

Within the Manage Assets tab of the Menu Bar, select Manage Assets.

All microPods shipped to your dealership will be shown on the Asset Summary page.

| Tool Type                              | Serial<br>Number | Previously<br>Owned? | Last<br>Modified | User<br>Count |               | Application |
|----------------------------------------|------------------|----------------------|------------------|---------------|---------------|-------------|
| VCI Pod                                | WVP-98           | No                   | 8/26/13          |               |               | WITECH      |
| VCI Pod                                | WVP-99           | No                   | 1/6/14           | No Users!     | Edit<br>Users | MPulse      |
| wiTECH Access Gateway                  | 1234             | No                   | 12/8/09          |               |               |             |
| wiTECH Diagnostic Extender<br>microPOD | WSP-88           | No                   | 6/27/14          | No Users!     | Edit<br>Users | MPulse      |
| wiTECH Diagnostic Extender<br>microPOD | WSP-99           | No                   | 1/22/14          | No Users!     | Edit<br>Users | MPulse      |
| wiTECH Diagnostic Extender<br>microPOD | WSP-12           | No                   | 1/22/14          | No Users!     | Edit<br>Users | MPulse      |
| wiTECH Diagnostic Extender microPOD    | WSP-99           | No                   | 1/6/14           | No Users!     | Edit<br>Users | MPulse      |

To associate a Service Technician with a microPod:

Select **Edit Users** on the appropriate line showing the microPod **Serial Number** you are associating

If No Users' is shown, this microPod still needs to be associated

If a **number** is shown, it indicates how many Service Technicians are associated to that particular microPod

Locate the correct Service Technician from the drop-down menu and click "Map User" button. (Note: only one Service Technician can be selected at a time)